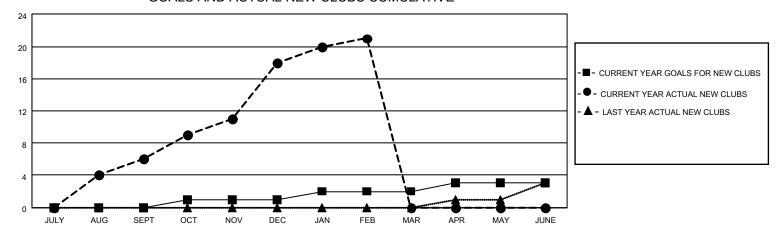

| 6           | 1             | JULY/AUG/SEPT         | 40                    | 266                     | 128                                                |  |
| OCT/NOV/DEC   | 1             | 12          | 0             | OCT/NOV/DEC           | 60                    | 558                     | 256                                                |  |
| JAN/FEB/MAR   | 1             | 3           | 4             | JAN/FEB/MAR           | 40                    | 151                     | 100                                                |  |
| APR/MAY/JUNE  | 1             | 0           | 0             | APR/MAY/JUNE          | 50                    | 0                       | 0                                                  |  |

### GOALS AND ACTUAL NEW CLUBS CUMULATIVE



#### GOALS AND ACTUAL MEMBERS CUMULATIVE



| DROPPED CLUBS: 5  |     | 84 CLUBS OF 106 ADDED 1 OR MORE | GENDER DISTRIBUTION                |                |     |
|-------------------|-----|---------------------------------|------------------------------------|----------------|-----|
|                   |     | NEW MEMBERS                     | MALE                               | 1,625 (63.95%) |     |
|                   |     |                                 | FEMALE                             | 916 (36.05%)   |     |
| DROPPED MEMBERS   |     |                                 |                                    | ,              |     |
| DECEASED          | 10  | CLICK HERE FOR CUMULATIVE       | TOTAL FAMILY UNIT MEMBERS          |                | 203 |
| CLUB CANCELLED 66 |