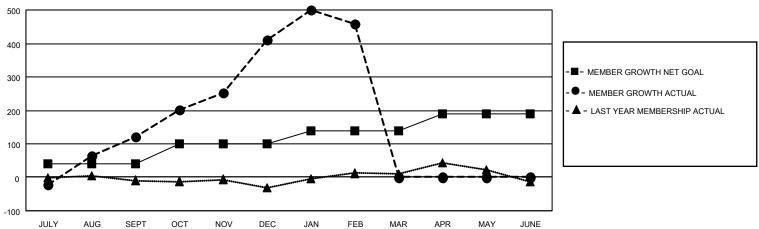

#### GOALS AND ACTUAL MEMBERS CUMULATIVE

| DROPPED CLUBS: 5  |     | 84 CLUBS OF 106 ADDED 1 OR MORE | GENDER DISTRIBUTION                |                |     |
|-------------------|-----|---------------------------------|------------------------------------|----------------|-----|
|                   |     | NEW MEMBERS                     | MALE                               | 1,625 (63.95%) |     |
|                   |     |                                 | FEMALE                             | 916 (36.05%)   |     |
| DROPPED MEMBERS   |     |                                 |                                    | ,              |     |
| DECEASED          | 10  | CLICK HERE FOR CUMULATIVE       | TOTAL FAMILY UNIT MEMBERS          |                | 203 |
| CLUB CANCELLED 66 |     | MEMBERSHIP DATA                 |                                    |                |     |
| OTHER             | 408 |                                 | FAMILY MEMBERS PAYING HALF<br>DUES |                | 108 |
| TOTAL             | 484 |                                 |                                    |                |     |